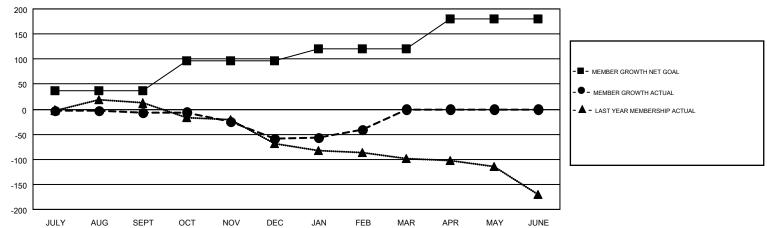

## Multiple District 30

GMT CA 1

| OWIT.         |               |             |               |                               |                           |                         | OWIT OA 1                                          |  |
|---------------|---------------|-------------|---------------|-------------------------------|---------------------------|-------------------------|----------------------------------------------------|--|
|               | Club          | os .        |               | Members RESULTS FOR 2018-2019 |                           |                         |                                                    |  |
|               | RESULTS FOR   | R 2018-2019 |               |                               |                           |                         |                                                    |  |
| QUARTER       | NEW CLUB GOAL | NEW CLUBS   | DROPPED CLUBS | QUARTER                       | MEMBER GROWTH NET<br>GOAL | MEMBER GROWTH<br>ACTUAL | DROPPED<br>MEMBERS ACTUAL<br>(including transfers) |  |
| JULY/AUG/SEPT | 2             | 0           | 1             | JULY/AUG/SEPT                 | 36                        | 54                      | 41                                                 |  |
| OCT/NOV/DEC   | 3             | 0           | 0             | OCT/NOV/DEC                   | 60                        | 49                      | 89                                                 |  |
| JAN/FEB/MAR   | 0             | 0           | 0             | JAN/FEB/MAR                   | 25                        | 42                      | 25                                                 |  |
| APR/MAY/JUNE  | 1             | 0           | 0             | APR/MAY/JUNE                  | 60                        | 0                       | 0                                                  |  |
|               |               |             |               |                               |                           |                         |                                                    |  |

## GOALS AND ACTUAL MEMBERS CUMULATIVE

| DROPPED CLUBS: 1           |     | 47 CLUBS OF 103 ADDED 1 OR MORE<br>NEW MEMBERS | GENDER DISTRIBUTION  MALE 1,578 (73.09%) |              |     |
|----------------------------|-----|------------------------------------------------|------------------------------------------|--------------|-----|
| DROPPED MEMBERS            |     |                                                | FEMALE                                   | 581 (26.91%) |     |
| DECEASED                   | 16  | CLICK HERE FOR CUMULATIVE                      | TOTAL FAMILY UNIT MEMBERS                |              | 270 |
| CLUB CANCELLED 0 OTHER 139 |     | MEMBERSHIP DATA                                | FAMILY MEMBERS PAYING HALF               |              | 137 |
| TOTAL                      | 155 |                                                | DOES                                     |              |     |