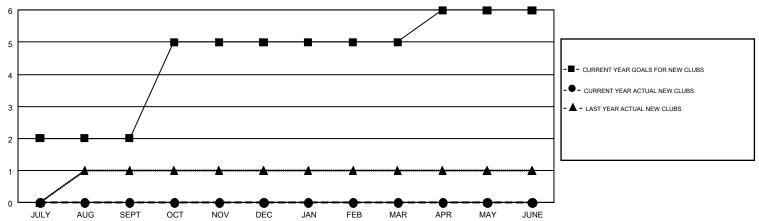

## Multiple District 30

GMT CA 1

| OWIT.         |               |             |               |                               |                           |                         | OWIT OA 1                                          |  |
|---------------|---------------|-------------|---------------|-------------------------------|---------------------------|-------------------------|----------------------------------------------------|--|
|               | Club          | os .        |               | Members RESULTS FOR 2018-2019 |                           |                         |                                                    |  |
|               | RESULTS FOR   | R 2018-2019 |               |                               |                           |                         |                                                    |  |
| QUARTER       | NEW CLUB GOAL | NEW CLUBS   | DROPPED CLUBS | QUARTER                       | MEMBER GROWTH NET<br>GOAL | MEMBER GROWTH<br>ACTUAL | DROPPED<br>MEMBERS ACTUAL<br>(including transfers) |  |
| JULY/AUG/SEPT | 2             | 0           | 1             | JULY/AUG/SEPT                 | 36                        | 54                      | 41                                                 |  |
| OCT/NOV/DEC   | 3             | 0           | 0             | OCT/NOV/DEC                   | 60                        | 49                      | 89                                                 |  |
| JAN/FEB/MAR   | 0             | 0           | 0             | JAN/FEB/MAR                   | 25                        | 42                      | 25                                                 |  |
| APR/MAY/JUNE  | 1             | 0           | 0             | APR/MAY/JUNE                  | 60                        | 0                       | 0                                                  |  |
|               |               |             |               |                               |                           |                         |                                                    |  |

## GOALS AND ACTUAL NEW CLUBS CUMULATIVE